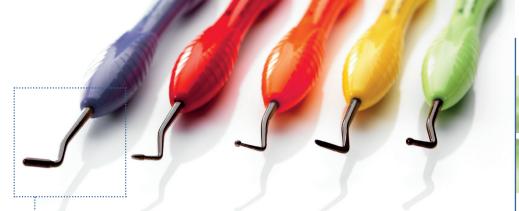

## Diamond-like feel & precision

Restorative instruments with LM Dark Diamond<sup>™</sup> non-stick coating are ideal for placing and contouring composite resins. The diamond-like coating reduces stickiness and allows pleasant and precise restorative instrumentation.

- Exclusive diamond-like coating for non-stick placement and sculpting of composite resin
- Not sensitive to scratches due to hard surface
- Smooth surface for easy cleaning
- Dark-colored coating maximizes contrast against fillings and minimizes reflections
- Ergonomic LM-ErgoSense® technology delivers excellent precision and feel





Scan the QR codes for videos and more information

## Instrument range



## Burnisher

**LM**ErgoSense®

LM 31-32DD ES

- LM Dark Diamond™ non-stick coating
- For packing and modeling comp