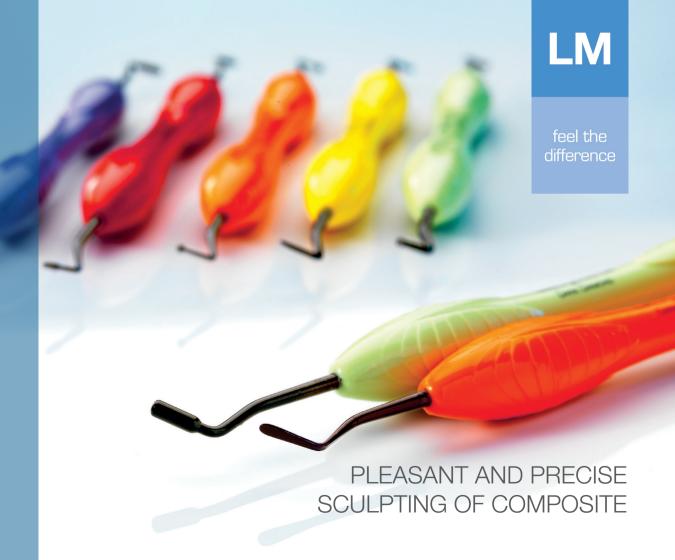

## Diamond-like feel & precision

Restorative instruments with LM Dark Diamond<sup>™</sup> non-stick coating are ideal for placing and contouring composite resins. The diamond-like coating reduces stickiness and allows pleasant and precise restorative instrumentation.

- Exclusive diamond-like coating for non-stick placement and sculpting of composite resin
- Not sensitive to scratches due to hard surface
- Smooth surface for easy cleaning
- Dark-colored coating maximizes contrast against fillings and minimizes reflections
- Ergonomic LM-ErgoSense® technology delivers excellent precision and feel